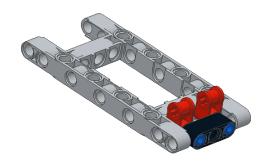

### LEGO Mindstorms EV3 BASK3TBALL Robot Build Instructions



### Body































10 1x 2x



### 11 6x















16 2x 2x

























23

**Before Next Step:** Route 4 wires (1 x 25cm, 1 x 35cm, 2 x 50cm) along the back side of the EV3 brick. The next 2 pieces will secure the wires in place.



#### **Arms**













































#### **Arm Control Motor**



















### **Right Leg**



































10 1x



### 11 2x



# 12 1x















16 1x 1x



### **Left Leg**















































10 1x



# 11 2x



# 12 1x















16 1x 1x





#### **Connect Wires:**

25cm Wire from EV3 Infrared Sensor --> EV3 Brick Port 2

35cm Wire from Medium Motor → EV3 Brick Port A (Route behind medium motor)

50cm Wire from Left Leg large motor → EV3 Brick Port C

50cm Wire from Right Leg large motor → EV3 Brick Port B

(Route 50cm Wires behind 8cm leg pins and behind medium motor)

### **Parts List**