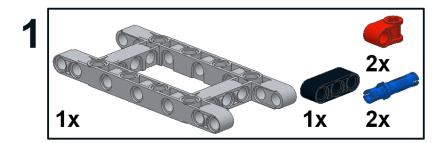

### LEGO Mindstorms EV3 BASK3TBALL Robot Build Instructions



### Body































10 1x 2x



### 11 6x















16 2x 2x

























23

**Before Next Step:** Route 4 wires (1 x 25cm, 1 x 35cm, 2 x 50cm) along the back side of the EV3 brick. The next 2 pieces will secure the wires in place.



#### **Arms**













































#### **Arm Control Motor**



















### **Right Leg**



































10 1x



### 11 2x



# 12 1x















16 1x 1x



### **Left Leg**















































10 1x



# 11 2x



# 12 1x















16 1x 1x





#### **Connect Wires:**

25cm Wire from EV3 Infrared Sensor --> EV3 Brick Port 2

35cm Wire from Medium Motor → EV3 Brick Port A (Route behind medium motor)

50cm Wire from Left Leg large motor → EV3 Brick Port C

50cm Wire from Right Leg large motor → EV3 Brick Port B

(Route 50cm Wires behind 8cm leg pins and behind medium motor)

### **Parts List**