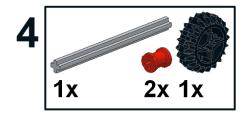

### LEGO Mindstorms EV3 BASK3TBALL Robot Build Instructions



### Body































10 1x 2x



### 11 6x















16 2x 2x

























23

**Before Next Step:** Route 4 wires (1 x 25cm, 1 x 35cm, 2 x 50cm) along the back side of the EV3 brick. The next 2 pieces will secure the wires in place.



#### **Arms**













































#### **Arm Control Motor**



















### **Right Leg**



































10 1x



### 11 2x



# 12 1x















16 1x 1x



### **Left Leg**















































10 1x



# 11 2x



# 12 1x















16 1x 1x





#### **Connect Wires:**

25cm Wire from EV3 Infrared Sensor --> EV3 Brick Port 2

35cm Wire from Medium Motor → EV3 Brick Port A (Route behind medium motor)

50cm Wire from Left Leg large motor → EV3 Brick Port C

50cm Wire from Right Leg large motor → EV3 Brick Port B

(Route 50cm Wires behind 8cm leg pins and behind medium motor)

### **Parts List**