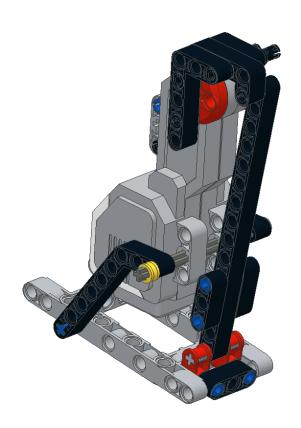

### LEGO Mindstorms EV3 BASK3TBALL Robot Build Instructions



### Body































10 1x 2x



### 11 6x















16 2x 2x

























23

**Before Next Step:** Route 4 wires (1 x 25cm, 1 x 35cm, 2 x 50cm) along the back side of the EV3 brick. The next 2 pieces will secure the wires in place.



#### **Arms**













































#### **Arm Control Motor**



















### **Right Leg**



































10 1x



### 11 2x



# 12 1x















16 1x 1x



### **Left Leg**















































10 1x



# 11 2x



# 12 1x















16 1x 1x





#### **Connect Wires:**

25cm Wire from EV3 Infrared Sensor --> EV3 Brick Port 2

35cm Wire from Medium Motor → EV3 Brick Port A (Route behind medium motor)

50cm Wire from Left Leg large motor → EV3 Brick Port C

50cm Wire from Right Leg large motor → EV3 Brick Port B

(Route 50cm Wires behind 8cm leg pins and behind medium motor)

### **Parts List**