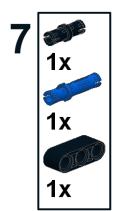

#### **Connect Wires:**

25cm Wire from EV3 Infrared Sensor --> EV3 Brick Port 2

35cm Wire from Medium Motor → EV3 Brick Port A (Route behind medium motor)

50cm Wire from Left Leg large motor → EV3 Brick Port C

50cm Wire from Right Leg large motor → EV3 Brick Port B

(Route 50cm Wires behind 8cm leg pins and behind medium motor)