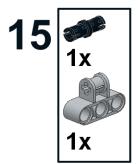

### LEGO Mindstorms EV3 BASK3TBALL Robot Build Instructions



### Body































10 1x 2x



### 11 6x















16 2x 2x

























23

**Before Next Step:** Route 4 wires (1 x 25cm, 1 x 35cm, 2 x 50cm) along the back side of the EV3 brick. The next 2 pieces will secure the wires in place.



#### **Arms**













































#### **Arm Control Motor**



















### **Right Leg**



































10 1x



### 11 2x



# 12 1x















16 1x 1x



### **Left Leg**















































10 1x



# 11 2x



# 12 1x















16 1x 1x





#### **Connect Wires:**

25cm Wire from EV3 Infrared Sensor --> EV3 Brick Port 2

35cm Wire from Medium Motor → EV3 Brick Port A (Route behind medium motor)

50cm Wire from Left Leg large motor → EV3 Brick Port C

50cm Wire from Right Leg large motor → EV3 Brick Port B

(Route 50cm Wires behind 8cm leg pins and behind medium motor)

### **Parts List**