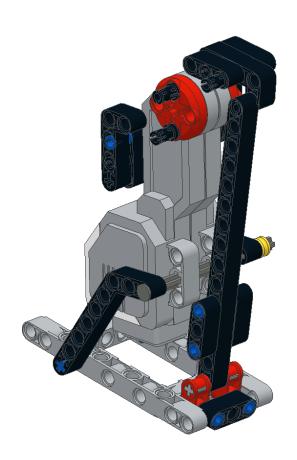

### LEGO Mindstorms EV3 BASK3TBALL Robot Build Instructions



### Body































10 1x 2x



### 11 6x















16 2x 2x

























23

**Before Next Step:** Route 4 wires (1 x 25cm, 1 x 35cm, 2 x 50cm) along the back side of the EV3 brick. The next 2 pieces will secure the wires in place.



#### **Arms**













































#### **Arm Control Motor**



















### **Right Leg**



































10 1x



### 11 2x



# 12 1x















16 1x 1x



### **Left Leg**















































10 1x



# 11 2x



# 12 1x















16 1x 1x





#### **Connect Wires:**

25cm Wire from EV3 Infrared Sensor --> EV3 Brick Port 2

35cm Wire from Medium Motor → EV3 Brick Port A (Route behind medium motor)

50cm Wire from Left Leg large motor → EV3 Brick Port C

50cm Wire from Right Leg large motor → EV3 Brick Port B

(Route 50cm Wires behind 8cm leg pins and behind medium motor)

### **Parts List**