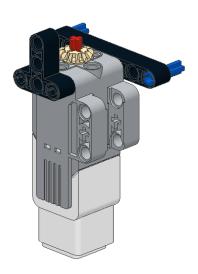

### LEGO Mindstorms EV3 BASK3TBALL Robot Build Instructions



### Body































10 1x 2x



### 11 6x















16 2x 2x

























23

**Before Next Step:** Route 4 wires (1 x 25cm, 1 x 35cm, 2 x 50cm) along the back side of the EV3 brick. The next 2 pieces will secure the wires in place.



#### **Arms**













































#### **Arm Control Motor**



















### **Right Leg**



































10 1x



### 11 2x



# 12 1x















16 1x 1x



### **Left Leg**















































10 1x



# 11 2x



# 12 1x















16 1x 1x





#### **Connect Wires:**

25cm Wire from EV3 Infrared Sensor --> EV3 Brick Port 2

35cm Wire from Medium Motor → EV3 Brick Port A (Route behind medium motor)

50cm Wire from Left Leg large motor → EV3 Brick Port C

50cm Wire from Right Leg large motor → EV3 Brick Port B

(Route 50cm Wires behind 8cm leg pins and behind medium motor)

### **Parts List**