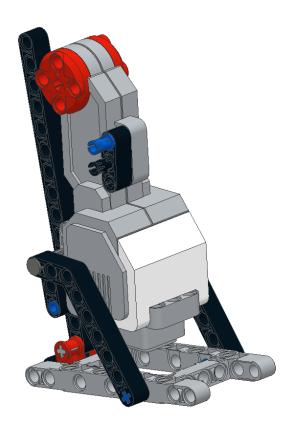

#### **Connect Wires:**

25cm Wire from EV3 Infrared Sensor --> EV3 Brick Port 2

35cm Wire from Medium Motor → EV3 Brick Port A (Route behind medium motor)

50cm Wire from Left Leg large motor → EV3 Brick Port C

50cm Wire from Right Leg large motor → EV3 Brick Port B

(Route 50cm Wires behind 8cm leg pins and behind medium motor)