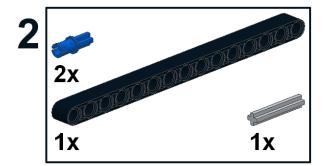

### LEGO Mindstorms EV3 BASK3TBALL Robot Build Instructions



### Body































10 1x 2x



### 11 6x















16 2x 2x

























23

**Before Next Step:** Route 4 wires (1 x 25cm, 1 x 35cm, 2 x 50cm) along the back side of the EV3 brick. The next 2 pieces will secure the wires in place.



#### **Arms**













































#### **Arm Control Motor**



















### **Right Leg**



































10 1x



### 11 2x



# 12 1x















16 1x 1x



### **Left Leg**















































10 1x



# 11 2x



# 12 1x















16 1x 1x





#### **Connect Wires:**

25cm Wire from EV3 Infrared Sensor --> EV3 Brick Port 2

35cm Wire from Medium Motor → EV3 Brick Port A (Route behind medium motor)

50cm Wire from Left Leg large motor → EV3 Brick Port C

50cm Wire from Right Leg large motor → EV3 Brick Port B

(Route 50cm Wires behind 8cm leg pins and behind medium motor)

### **Parts List**