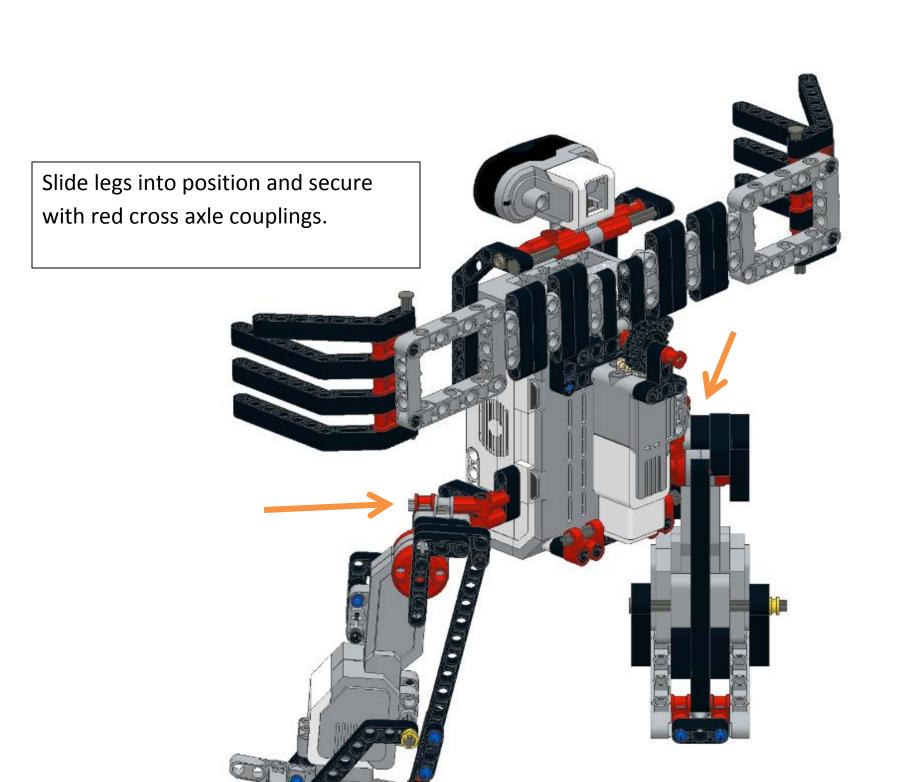

### **Right Leg**

10 1x

### 11 2x

# 12 1x

16 1x 1x

### **Left Leg**

10 1x

# 11 2x