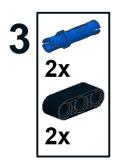

### LEGO Mindstorms EV3 BASK3TBALL Robot Build Instructions



### Body































10 1x 2x



### 11 6x















16 2x 2x

























23

**Before Next Step:** Route 4 wires (1 x 25cm, 1 x 35cm, 2 x 50cm) along the back side of the EV3 brick. The next 2 pieces will secure the wires in place.



#### **Arms**













































#### **Arm Control Motor**



















### **Right Leg**



































10 1x



### 11 2x



# 12 1x















16 1x 1x



### **Left Leg**















































10 1x



# 11 2x



# 12 1x















16 1x 1x





#### **Connect Wires:**

25cm Wire from EV3 Infrared Sensor --> EV3 Brick Port 2

35cm Wire from Medium Motor → EV3 Brick Port A (Route behind medium motor)

50cm Wire from Left Leg large motor → EV3 Brick Port C

50cm Wire from Right Leg large motor → EV3 Brick Port B

(Route 50cm Wires behind 8cm leg pins and behind medium motor)

### **Parts List**