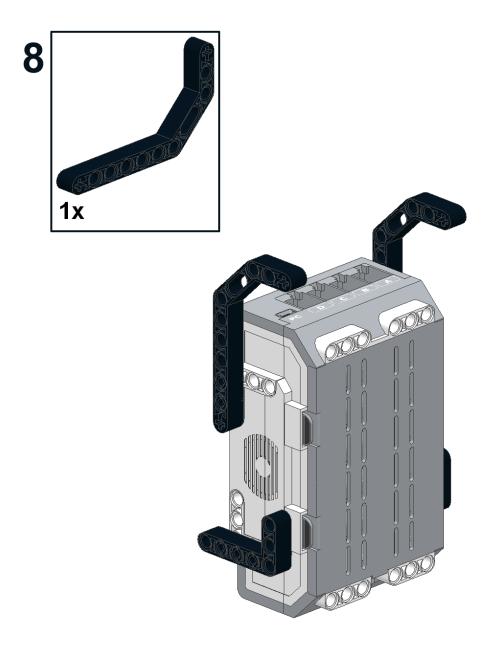

### LEGO Mindstorms EV3 BASK3TBALL Robot Build Instructions



### Body































10 1x 2x



### 11 6x















16 2x 2x

























23

**Before Next Step:** Route 4 wires (1 x 25cm, 1 x 35cm, 2 x 50cm) along the back side of the EV3 brick. The next 2 pieces will secure the wires in place.



#### **Arms**













































#### **Arm Control Motor**



















### **Right Leg**



































10 1x



### 11 2x



# 12 1x















16 1x 1x



### **Left Leg**















































10 1x



# 11 2x



# 12 1x















16 1x 1x





#### **Connect Wires:**

25cm Wire from EV3 Infrared Sensor --> EV3 Brick Port 2

35cm Wire from Medium Motor → EV3 Brick Port A (Route behind medium motor)

50cm Wire from Left Leg large motor → EV3 Brick Port C

50cm Wire f