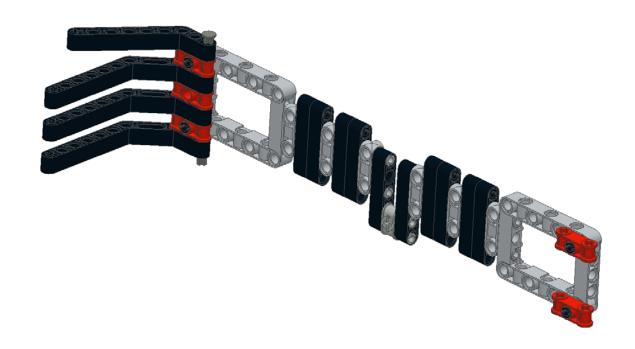

### LEGO Mindstorms EV3 BASK3TBALL Robot Build Instructions



### Body































10 1x 2x



### 11 6x















16 2x 2x

























23

**Before Next Step:** Route 4 wires (1 x 25cm, 1 x 35cm, 2 x 50cm) along the back side of the EV3 brick. The next 2 pieces will secure the wires in place.



#### **Arms**













































#### **Arm Control Motor**



















### **Right Leg**



































10 1x



### 11 2x



# 12 1x















16 1x 1x



### **Left Leg**















































10 1x



# 11 2x



# 12 1x















16 1x 1x





#### **Connect Wires:**

25cm Wire from EV3 Infrared Sensor --> EV3 Brick Port 2

35cm Wire from Medium Motor → EV3 Brick Port A (Route behind medium motor)

50cm Wire from Left Leg large motor → EV3 Brick Port C

50cm Wire from Right Leg large motor → EV3 Brick Port B

(Route 50cm Wires behind 8cm leg pins and behind medium motor)

### **Parts List**