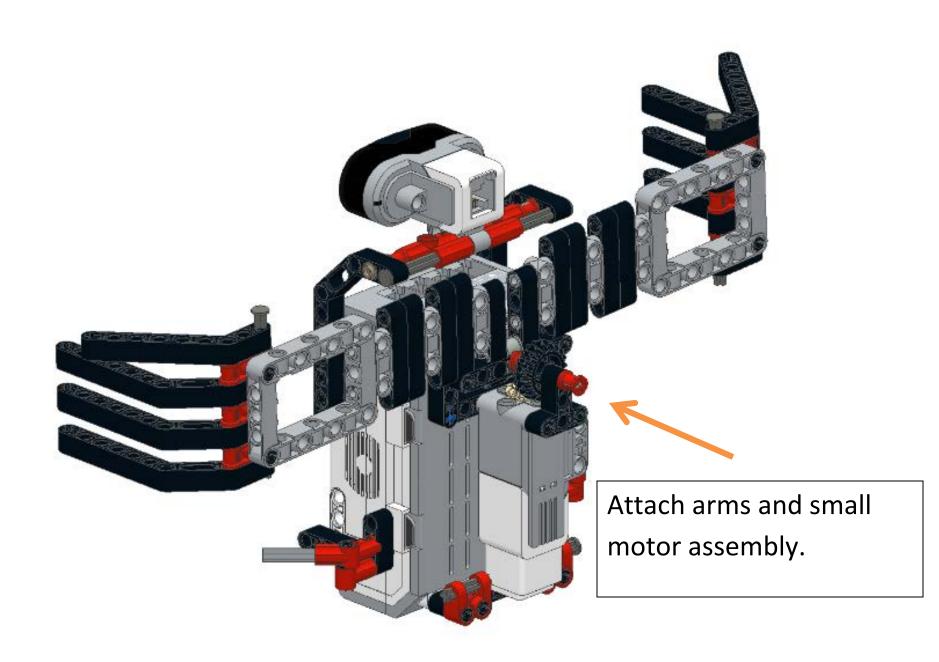

### LEGO Mindstorms EV3 BASK3TBALL Robot Build Instructions



### Body































10 1x 2x



### 11 6x















16 2x 2x

























23

**Before Next Step:** Route 4 wires (1 x 25cm, 1 x 35cm, 2 x 50cm) along the back side of the EV3 brick. The next 2 pieces will secure the wires in place.



#### **Arms**













































#### **Arm Control Motor**



















### **Right Leg**



































10 1x



### 11 2x



# 12 1x















16 1x 1x



### **Left Leg**















































10 1x



# 11 2x



# 12 1x















16 1x 1x





#### **Connect Wires:**

25cm Wire from EV3 Infrared Sensor --> EV3 Brick Port 2

35cm Wire from Medium Motor → EV3 Brick Port A (Route behind medium motor)

50cm Wire from Left Leg large motor → EV3 Brick Port C

50cm Wire from Right Leg large motor → EV3 Brick Port B

(Route 50cm Wires behind 8cm leg pins and behind medium motor)

### **Parts List**