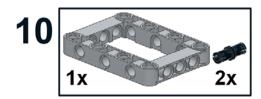

### LEGO Mindstorms EV3 BASK3TBALL Robot Build Instructions



### Body































10 1x 2x



### 11 6x















16 2x 2x

























23

**Before Next Step:** Route 4 wires (1 x 25cm, 1 x 35cm, 2 x 50cm) along the back side of the EV3 brick. The next 2 pieces will secure the wires in place.



#### **Arms**













































#### **Arm Control Motor**



















### **Right Leg**



































10 1x



### 11 2x



# 12 1x















16 1x 1x



### **Left Leg**















































10 1x



# 11 2x



# 12 1x















16 1x 1x





#### **Connect Wires:**

25cm Wire from EV3 Infrared Sensor --> EV3 Brick Port 2

35cm Wire from Medium Motor → EV3 Brick Port A (Route behind medium motor)

50cm Wire from Left Leg large motor → EV3 Brick Port C

50cm Wire from Right Leg large motor → EV3 Brick Port B

(Route 50cm Wires behind 8cm leg pins and behind medium motor)

### **Parts List**