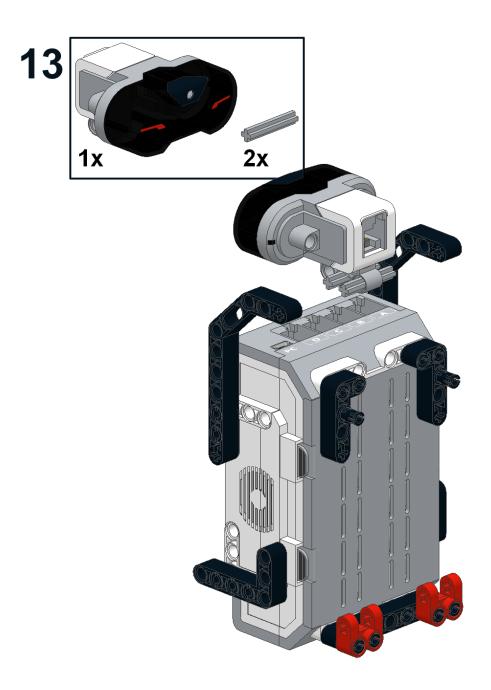

### 11 6x

16 2x 2x

23

**Before Next Step:** Route 4 wires (1 x 25cm, 1 x 35cm, 2 x 50cm) along the back side of the EV3 brick. The next 2 pieces will secure the wires in place.