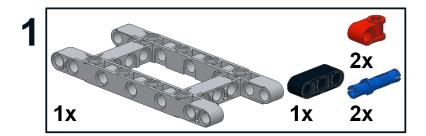

### LEGO Mindstorms EV3 BASK3TBALL Robot Build Instructions



### Body































10 1x 2x



### 11 6x















16 2x 2x

























23

**Before Next Step:** Route 4 wires (1 x 25cm, 1 x 35cm, 2 x 50cm) along the back side of the EV3 brick. The next 2 pieces will secure the wires in place.



#### **Arms**













































#### **Arm Control Motor**



















### **Right Leg**



































10 1x



### 11 2x



# 12 1x















16 1x 1x



### **Left Leg**















































10 1x



# 11 2x



# 12 1x















16 1x 1x





#### **Connect Wires:**

25cm Wire from EV3 Infrared Sensor --> EV3 Brick Port 2

35cm Wire from Medium Motor → EV3 Brick Port A (Route behind medium motor)

50cm Wire from Left Leg large motor → EV3 Brick Port C

50cm Wire from Right Leg large motor → EV3 Brick Port B

(Route 50cm Wires behind 8cm leg pins and behind medium motor)

### **Parts List**