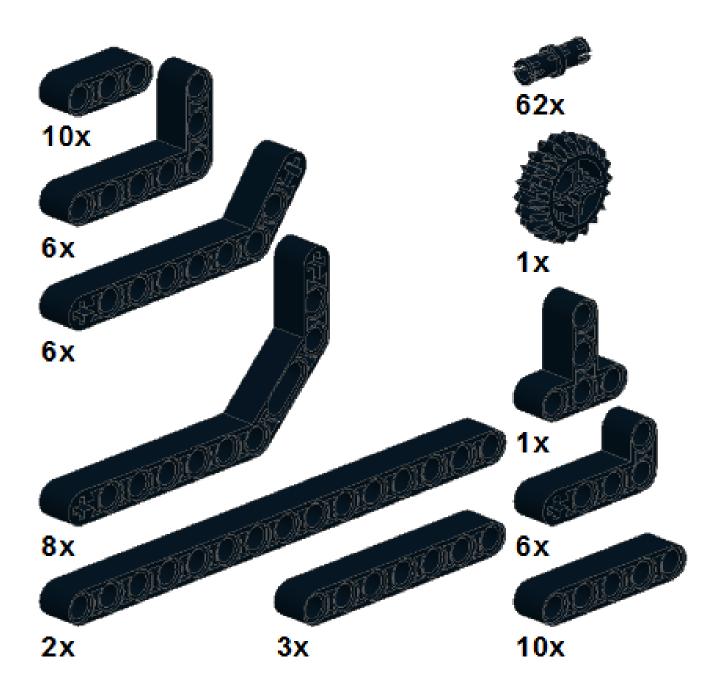

35cm, 2 x 50cm) along the back side of the EV3 brick. The next 2 pieces will secure the wires in place.



#### **Arms**













































#### **Arm Control Motor**



















### **Right Leg**



































10 1x



### 11 2x



# 12 1x















16 1x 1x



### **Left Leg**















































10 1x



# 11 2x



# 12 1x















16 1x 1x





#### **Connect Wires:**

25cm Wire from EV3 Infrared Sensor --> EV3 Brick Port 2

35cm Wire from Medium Motor → EV3 Brick Port A (Route behind medium motor)

50cm Wire from Left Leg large motor → EV3 Brick Port C

50cm Wire from Right Leg large motor → EV3 Brick Port B

(Route 50cm Wires behind 8cm leg pins and behind medium motor)

### **Parts List**