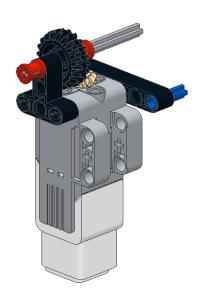

### LEGO Mindstorms EV3 BASK3TBALL Robot Build Instructions



### Body































10 1x 2x



### 11 6x















16 2x 2x

























23

**Before Next Step:** Route 4 wires (1 x 25cm, 1 x 35cm, 2 x 50cm) along the back side of the EV3 brick. The next 2 pieces will secure the wires in place.



#### **Arms**













































#### **Arm Control Motor**



















### **Right Leg**



































10 1x



### 11 2x



# 12 1x















16 1x 1x



### **Left Leg**















































10 1x



# 11 2x



# 12 1x















16 1x 1x





#### **Connect Wires:**

25cm Wire from EV3 Infrared Sensor --> EV3 Brick Port 2

35cm Wire from Medium Motor → EV3 Brick Port A (Route behind medium motor)

50cm Wire from Left Leg large motor → EV3 Brick Port C

50cm Wire from Right Leg large motor → EV3 Brick Port B

(Route 50cm Wires behind 8cm leg pins and behind medium motor)

### **Parts List**