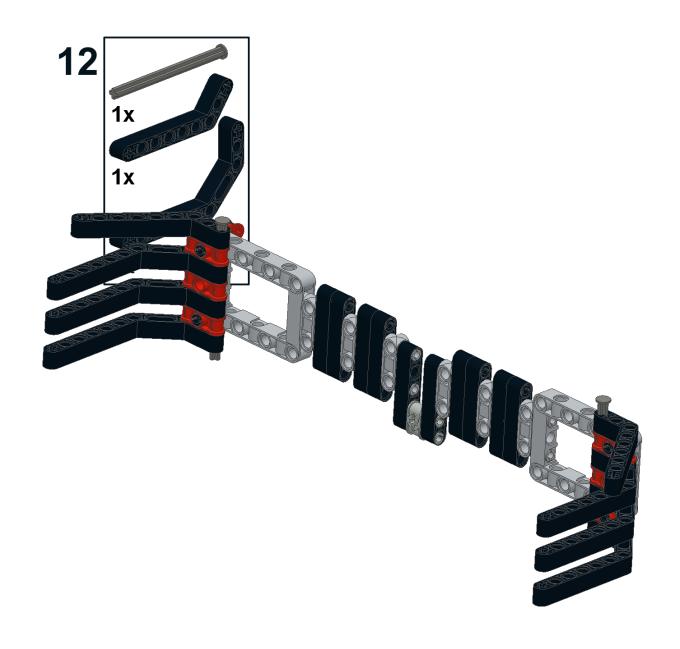

### LEGO Mindstorms EV3 BASK3TBALL Robot Build Instructions



### Body































10 1x 2x



### 11 6x















16 2x 2x

























23

**Before Next Step:** Route 4 wires (1 x 25cm, 1 x 35cm, 2 x 50cm) along the back side of the EV3 brick. The next 2 pieces will secure the wires in place.



#### **Arms**













































#### **Arm Control Motor**



















### **Right Leg**



































10 1x



### 11 2x



# 12 1x















16 1x 1x



### **Left Leg**















































10 1x



# 11 2x



# 12 1x















16 1x 1x





#### **Connect Wires:**

25cm Wire from EV3 Infrared Sensor --> EV3 Brick Port 2

35cm Wire from Medium Motor → EV3 Brick Port A (Route behind medium motor)

50cm Wire from Left Leg large motor → EV3 Brick Port C

50cm Wire from Right Leg large motor → EV3 Brick Port B

(Route 50cm Wires behind 8cm leg pins and behind medium motor)

### **Parts List**