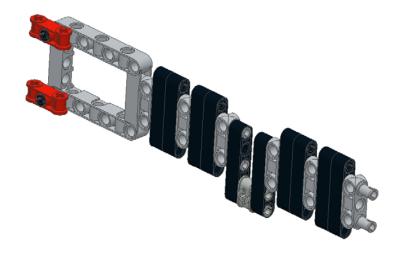

### LEGO Mindstorms EV3 BASK3TBALL Robot Build Instructions



### Body































10 1x 2x



### 11 6x















16 2x 2x

























23

**Before Next Step:** Route 4 wires (1 x 25cm, 1 x 35cm, 2 x 50cm) along the back side of the EV3 brick. The next 2 pieces will secure the wires in place.



#### **Arms**













































#### **Arm Control Motor**



















### **Right Leg**



































10 1x



### 11 2x



# 12 1x















16 1x 1x



### **Left Leg**















































10 1x



# 11 2x



# 12 1x















16 1x 1x





#### **Connect Wires:**

25cm Wire from EV3 Infrared Sensor --> EV3 Brick Port 2

35cm Wire from Medium Motor → EV3 Brick Port A (Route behind medium motor)

50cm Wire from Left Leg large motor → EV3 Brick Port C

50cm Wire from Right Leg large motor → EV3 Brick Port B

(Route 50cm Wires behind 8cm leg pins and behind medium motor)

### **Parts List**