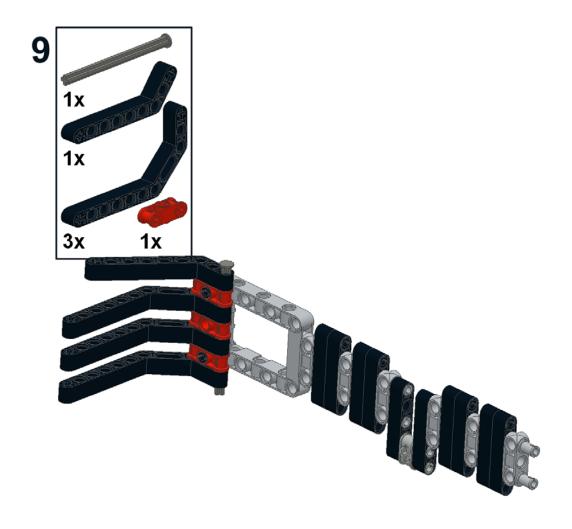

### LEGO Mindstorms EV3 BASK3TBALL Robot Build Instructions



### Body































10 1x 2x



### 11 6x















16 2x 2x

























23

**Before Next Step:** Route 4 wires (1 x 25cm, 1 x 35cm, 2 x 50cm) along the back side of the EV3 brick. The next 2 pieces will secure the wires in place.



#### **Arms**













































#### **Arm Control Motor**



















### **Right Leg**



































10 1x



### 11 2x



# 12 1x















16 1x 1x



### **Left Leg**















































10 1x



# 11 2x



# 12 1x















16 1x 1x





#### **Connect Wires:**

25cm Wire from EV3 Infrared Sensor --> EV3 Brick Port 2

35cm Wire from Medium Motor → EV3 Brick Port A (Route behind medium motor)

50cm Wire from Left Leg large motor → EV3 Brick Port C

50cm Wire from Right Leg large motor → EV3 Brick Port B

(Route 50cm Wires behind 8cm leg pins and behind medium motor)

### **Parts List**