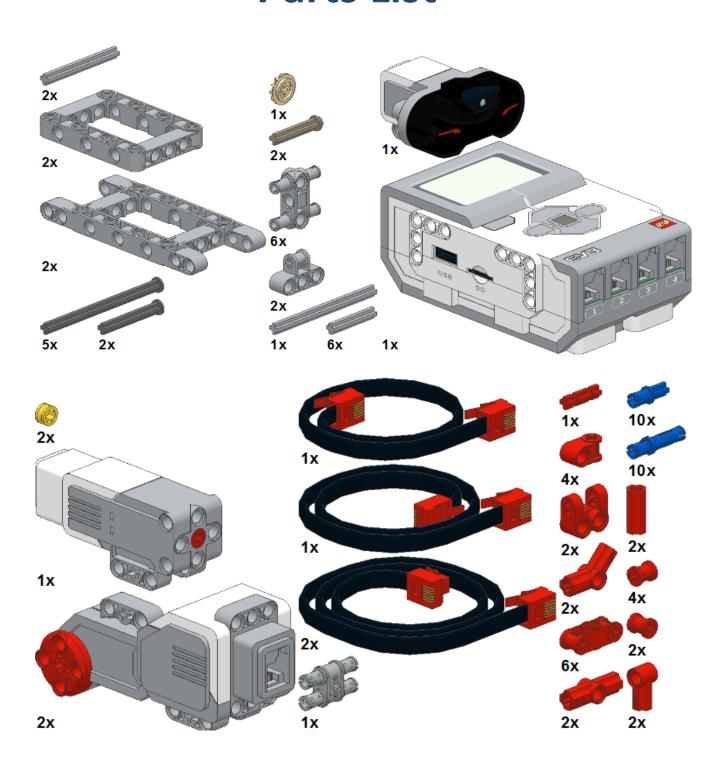

x 35cm, 2 x 50cm) along the back side of the EV3 brick. The next 2 pieces will secure the wires in place.



#### **Arms**













































#### **Arm Control Motor**



















### **Right Leg**



































10 1x



### 11 2x



# 12 1x















16 1x 1x



### **Left Leg**















































10 1x



# 11 2x



# 12 1x















16 1x 1x





#### **Connect Wires:**

25cm Wire from EV3 Infrared Sensor --> EV3 Brick Port 2

35cm Wire from Medium Motor → EV3 Brick Port A (Route behind medium motor)

50cm Wire from Left Leg large motor → EV3 Brick Port C

50cm Wire from Right Leg large motor → EV3 Brick Port B

(Route 50cm Wires behind 8cm leg pins and behind medium motor)

### **Parts List**