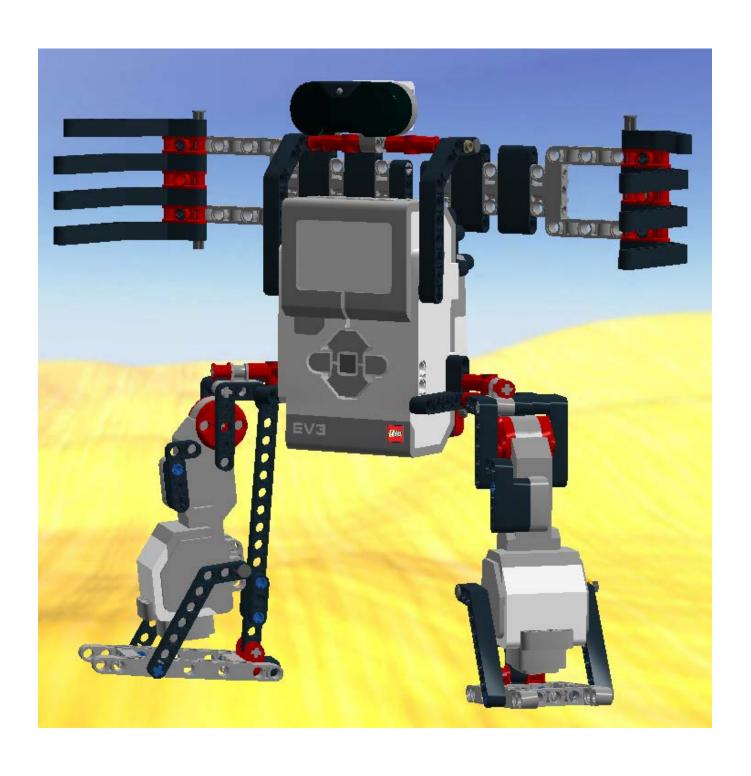

### LEGO Mindstorms EV3 BASK3TBALL Robot Build Instructions



### Body































10 1x 2x



### 11 6x















16 2x 2x

























23

**Before Next Step:** Route 4 wires (1 x 25cm, 1 x 35cm, 2 x 50cm) along the back side of the EV3 brick. The next 2 pieces will secure the wires in place.



#### **Arms**













































#### **Arm Control Motor**



















### **Right Leg**



































10 1x



### 11 2x



# 12 1x















16 1x 1x



### **Left Leg**















































10 1x



# 11 2x



# 12 1x















16 1x 1x





#### **Connect Wires:**

25cm Wire from EV3 Infrared Sensor --> EV3 Brick Port 2

35cm Wire from Medium Motor → EV3 Brick Port A (Route behind medium motor)

50cm Wire from Left Leg large m