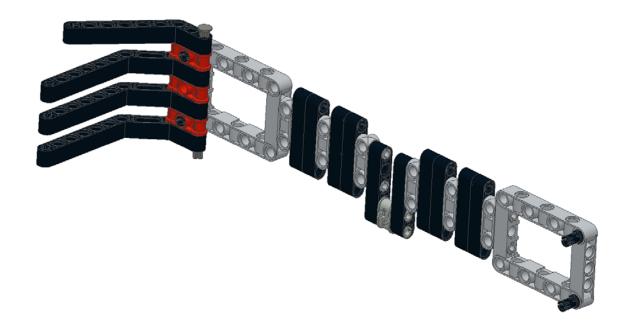

### LEGO Mindstorms EV3 BASK3TBALL Robot Build Instructions



### Body































10 1x 2x



### 11 6x















16 2x 2x

























23

**Before Next Step:** Route 4 wires (1 x 25cm, 1 x 35cm, 2 x 50cm) along the back side of the EV3 brick. The next 2 pieces will secure the wires in place.



#### **Arms**













































#### **Arm Control Motor**



















### **Right Leg**



































10 1x



### 11 2x



# 12 1x















16 1x 1x



### **Left Leg**















































10 1x



# 11 2x



# 12 1x















16 1x 1x





#### **Connect Wires:**

25cm Wire from EV3 Infrared Sensor --> EV3 Brick Port 2

35cm Wire from Medium Motor → EV3 Brick Port A (Route behind medium motor)

50cm Wire from Left Leg large motor → EV3 Brick Port C

50cm Wire from Right Leg large motor → EV3 Brick Port B

(Route 50cm Wires behind 8cm leg pins and behind medium motor)

### **Parts List**