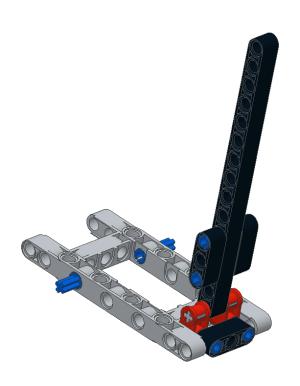

### LEGO Mindstorms EV3 BASK3TBALL Robot Build Instructions



### Body































10 1x 2x



### 11 6x















16 2x 2x

























23

**Before Next Step:** Route 4 wires (1 x 25cm, 1 x 35cm, 2 x 50cm) along the back side of the EV3 brick. The next 2 pieces will secure the wires in place.



#### **Arms**













































#### **Arm Control Motor**



















### **Right Leg**



































10 1x



### 11 2x



# 12 1x















16 1x 1x



### **Left Leg**















































10 1x



# 11 2x



# 12 1x















16 1x 1x





#### **Connect Wires:**

25cm Wire from EV3 Infrared Sensor --> EV3 Brick Port 2

35cm Wire from Medium Motor → EV3 Brick Port A (Route behind medium motor)

50cm Wire from Left Leg large motor → EV3 Brick Port C

50cm Wire from Right Leg large motor → EV3 Brick Port B

(Route 50cm Wires behind 8cm leg pins and behind medium motor)

### **Parts List**