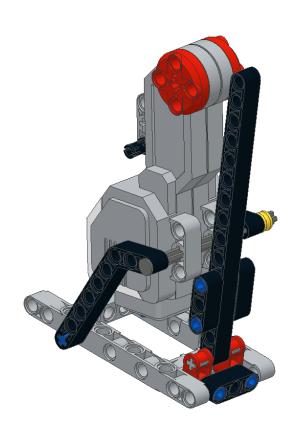

### LEGO Mindstorms EV3 BASK3TBALL Robot Build Instructions



### Body































10 1x 2x



### 11 6x















16 2x 2x

























23

**Before Next Step:** Route 4 wires (1 x 25cm, 1 x 35cm, 2 x 50cm) along the back side of the EV3 brick. The next 2 pieces will secure the wires in place.



#### **Arms**













































#### **Arm Control Motor**



















### **Right Leg**



































10 1x



### 11 2x



# 12 1x















16 1x 1x



### **Left Leg**















































10 1x



# 11 2x



# 12 1x















16 1x 1x





#### **Connect Wires:**

25cm Wire from EV3 Infrared Sensor --> EV3 Brick Port 2

35cm Wire from Medium Motor → EV3 Brick Port A (Route behind medium motor)

50cm Wire from Left Leg large motor → EV3 Brick Port C

50cm Wire from Right Leg large motor → EV3 Brick Port B

(Route 50cm Wires behind 8cm leg pins and behind medium motor)

### **Parts List**