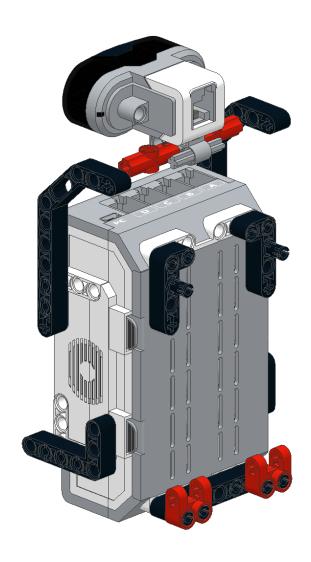

#### **Connect Wires:**

25cm Wire from EV3 Infrared Sensor --> EV3 Brick Port 2

35cm Wire from Medium Motor → EV3 Brick Port A (Route behind medium motor)

50cm Wire from Left Leg large motor → EV3 Brick Port C