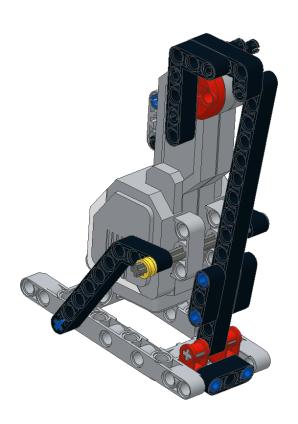

### LEGO Mindstorms EV3 BASK3TBALL Robot Build Instructions



### Body































10 1x 2x



### 11 6x















16 2x 2x

























23

**Before Next Step:** Route 4 wires (1 x 25cm, 1 x 35cm, 2 x 50cm) along the back side of the EV3 brick. The next 2 pieces will secure the wires in place.



#### **Arms**













































#### **Arm Control Motor**



















### **Right Leg**



































10 1x



### 11 2x



# 12 1x















16 1x 1x



### **Left Leg**















































10 1x



# 11 2x



# 12 1x















16 1x 1x





#### **Connect Wires:**

25cm Wire from EV3 Infrared Sensor --> EV3 Brick Port 2

35cm Wire from Medium Motor → EV3 Brick Port A (Route behind medium motor)

50cm Wire from Left Leg large motor → EV3 Brick Port C

50cm Wire from Right Leg large motor → EV3 Brick Port B

(Route 50cm Wires behind 8cm leg pins and behind medium motor)

### **Parts List**