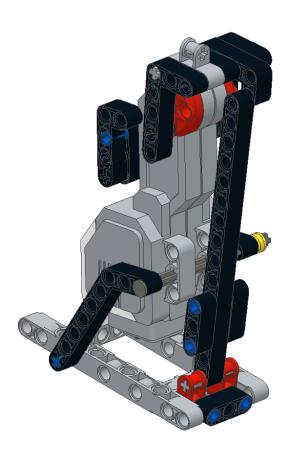

### LEGO Mindstorms EV3 BASK3TBALL Robot Build Instructions



### Body































10 1x 2x



### 11 6x















16 2x 2x

























23

**Before Next Step:** Route 4 wires (1 x 25cm, 1 x 35cm, 2 x 50cm) along the back side of the EV3 brick. The next 2 pieces will secure the wires in place.



#### **Arms**













































#### **Arm Control Motor**



















### **Right Leg**



































10 1x



### 11 2x



# 12 1x















16 1x 1x



### **Left Leg**















































10 1x



# 11 2x



# 12 1x















16 1x 1x





#### **Connect Wires:**

25cm Wire from EV3 Infrared Sensor --> EV3 Brick Port 2

35cm Wire from Medium Motor → EV3 Brick Port A (Route behind medium motor)

50cm Wire from Left Leg large motor → EV3 Brick Port C

50cm Wire from Right Leg large motor → EV3 Brick Port B

(Route 50cm Wires behind 8cm leg pins and behind medium motor)

### **Parts List**