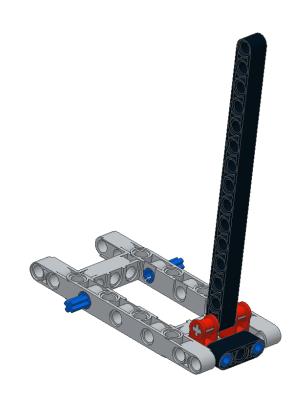

### LEGO Mindstorms EV3 BASK3TBALL Robot Build Instructions



### Body































10 1x 2x



### 11 6x















16 2x 2x

























23

**Before Next Step:** Route 4 wires (1 x 25cm, 1 x 35cm, 2 x 50cm) along the back side of the EV3 brick. The next 2 pieces will secure the wires in place.



#### **Arms**













































#### **Arm Control Motor**



















### **Right Leg**



































10 1x



### 11 2x



# 12 1x















16 1x 1x



### **Left Leg**















































10 1x



# 11 2x



# 12 1x















16 1x 1x





#### **Connect Wires:**

25cm Wire from EV3 Infrared Sensor --> EV3 Brick Port 2

35cm Wire from Medium Motor → EV3 Brick Port A (Route behind medium motor)

50cm Wire from Left Leg large motor → EV3 Brick Port C

50cm Wire from Right Leg large motor → EV3 Brick Port B

(Route 50cm Wires behind 8cm leg pins and behind medium motor)

### **Parts List**