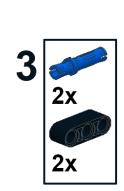

### LEGO Mindstorms EV3 BASK3TBALL Robot Build Instructions



### Body































10 1x 2x



### 11 6x















16 2x 2x

























23

**Before Next Step:** Route 4 wires (1 x 25cm, 1 x 35cm, 2 x 50cm) along the back side of the EV3 brick. The next 2 pieces will secure the wires in place.



#### **Arms**













































#### **Arm Control Motor**



















### **Right Leg**



































10 1x



### 11 2x



# 12 1x















16 1x 1x



### **Left Leg**















































10 1x



# 11 2x



# 12 1x















16 1x 1x





#### **Connect Wires:**

25cm Wire from EV3 Infrared Sensor --> EV3 Brick Port 2

35cm Wire from Medium Motor → EV3 Brick Port A (Route behind medium motor)

50cm Wire from Left Leg large motor → EV3 Brick Port C

50cm Wire from Right Leg large motor → EV3 Brick Port B

(Route 50cm Wires behind 8cm leg pins and behind medium motor)

### **Parts List**