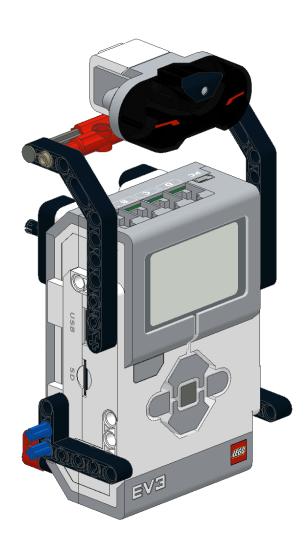

### 11 6x

16 2x 2x

23

**Before Next Step:** Route 4 wires (1 x 25cm, 1 x 35cm, 2 x 50cm) along the back side of the EV3 brick. The next 2 pieces will secure the wires in place.

#### **Connect Wires:**

25cm Wire from EV3 Infrared Sensor --> EV3 Brick Port 2

35cm Wire from Medium Motor → EV3 Brick Port A (Route behind medium motor)

50cm Wire from Left Leg large motor → EV3 Brick Port C