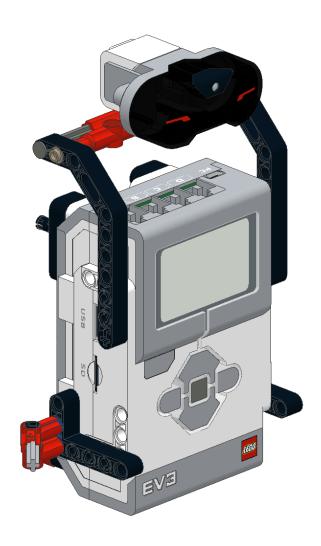

### 11 6x

16 2x 2x

23

**Before Next Step:** Route 4 wires (1 x 25cm, 1 x 35cm, 2 x 50cm) along the back side of the EV3 brick. The next 2 pieces will secure the wires in place.

#### **Connect Wires:**

25cm Wire from EV3 Infrared Sensor --> EV3 Brick Port 2

35cm Wire from Medium Motor → EV3 Brick Port A (Route behind medium motor)

50cm Wire from Left Leg large motor → EV3 Brick Port C