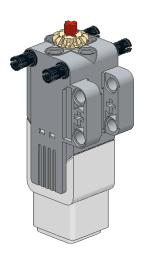

### LEGO Mindstorms EV3 BASK3TBALL Robot Build Instructions



### Body































10 1x 2x



### 11 6x















16 2x 2x

























23

**Before Next Step:** Route 4 wires (1 x 25cm, 1 x 35cm, 2 x 50cm) along the back side of the EV3 brick. The next 2 pieces will secure the wires in place.



#### **Arms**













































#### **Arm Control Motor**



















### **Right Leg**



































10 1x



### 11 2x



# 12 1x















16 1x 1x



### **Left Leg**















































10 1x



# 11 2x



# 12 1x















16 1x 1x





#### **Connect Wires:**

25cm Wire from EV3 Infrared Sensor --> EV3 Brick Port 2

35cm Wire from Medium Motor → EV3 Brick Port A (Route behind medium motor)

50cm Wire from Left Leg large motor → EV3 Brick Port C

50cm Wire from Right Leg large motor → EV3 Brick Port B

(Route 50cm Wires behind 8cm leg pins and behind medium motor)

### **Parts List**