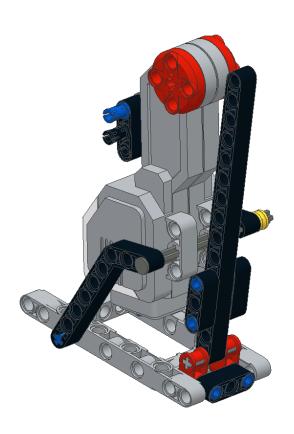

#### **Connect Wires:**

25cm Wire from EV3 Infrared Sensor --> EV3 Brick Port 2

35cm Wire from Medium Motor → EV3 Brick Port A (Route behind medium motor)

50cm Wire from Left Leg large motor → EV3 Brick Port C

50cm Wire from Right Leg large motor → EV3 Brick Port B

(Route 50cm Wires behind 8cm leg pins and behind medium motor)