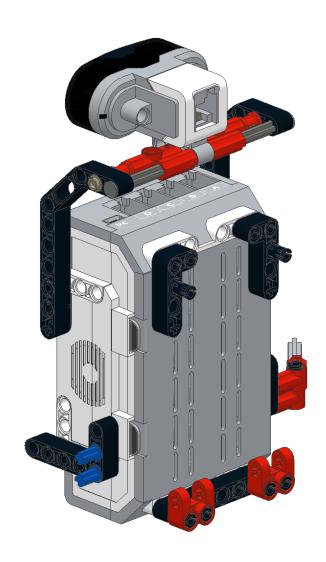

### 11 6x

16 2x 2x

23

**Before Next Step:** Route 4 wires (1 x 25cm, 1 x 35cm, 2 x 50cm) along the back side of the EV3 brick. The next 2 pieces will secure the wires in place.

#### **Connect Wires:**

25cm Wire from EV3 Infrared Sensor --> EV3 Brick Port 2

35cm Wire from Medium Motor → EV3 Brick Port A (Route behind medium motor)

50cm Wire from Left Leg large motor → EV3 Brick Port C

50cm Wire from Right Leg large motor → EV3 Brick Port B

(Route 50cm Wires behind 8cm leg pins and behind medium motor)