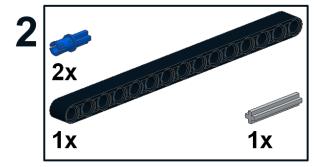

### LEGO Mindstorms EV3 BASK3TBALL Robot Build Instructions



### Body































10 1x 2x



### 11 6x















16 2x 2x

























23

**Before Next Step:** Route 4 wires (1 x 25cm, 1 x 35cm, 2 x 50cm) along the back side of the EV3 brick. The next 2 pieces will secure the wires in place.



#### **Arms**













































#### **Arm Control Motor**



















### **Right Leg**



































10 1x



### 11 2x



# 12 1x















16 1x 1x



### **Left Leg**















































10 1x



# 11 2x



# 12 1x















16 1x 1x





#### **Connect Wires:**

25cm Wire from EV3 Infrared Sensor --> EV3 Brick Port 2

35cm Wire from Medium Motor → EV3 Brick Port A (Route behind medium motor)

50cm Wire from Left Leg large motor → EV3 Brick Port C

50cm Wire from Right Leg large motor → EV3 Brick Port B

(Route 50cm Wires behind 8cm leg pins and behind medium motor)

### **Parts List**