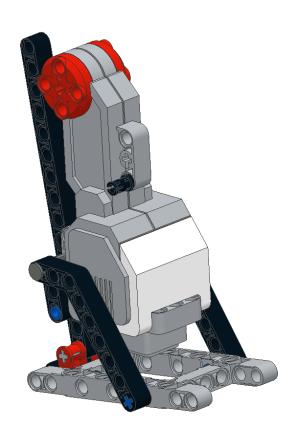

### LEGO Mindstorms EV3 BASK3TBALL Robot Build Instructions



### Body































10 1x 2x



### 11 6x















16 2x 2x

























23

**Before Next Step:** Route 4 wires (1 x 25cm, 1 x 35cm, 2 x 50cm) along the back side of the EV3 brick. The next 2 pieces will secure the wires in place.



#### **Arms**













































#### **Arm Control Motor**



















### **Right Leg**



































10 1x



### 11 2x



# 12 1x















16 1x 1x



### **Left Leg**















































10 1x



# 11 2x



# 12 1x















16 1x 1x





#### **Connect Wires:**

25cm Wire from EV3 Infrared Sensor --> EV3 Brick Port 2

35cm Wire from Medium Motor → EV3 Brick Port A (Route behind medium motor)

50cm Wire from Left Leg large motor → EV3 Brick Port C

50cm Wire from Right Leg large motor → EV3 Brick Port B

(Route 50cm Wires behind 8cm leg pins and behind medium motor)

### **Parts List**