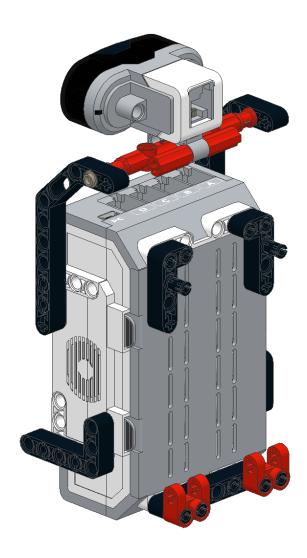

### 11 6x

16 2x 2x

23

**Before Next Step:** Route 4 wires (1 x 25cm, 1 x 35cm, 2 x 50cm) along the back side of the EV3 brick. The next 2 pieces will secure the wires in place.

#### **Connect Wires:**

25cm Wire from EV3 Infrared Sensor --> EV3 Brick Port 2

35cm Wire from Medium Motor → EV3 Brick Port A (Route behind medium motor)

50cm Wire from Left Leg large motor → EV3 Brick Port C