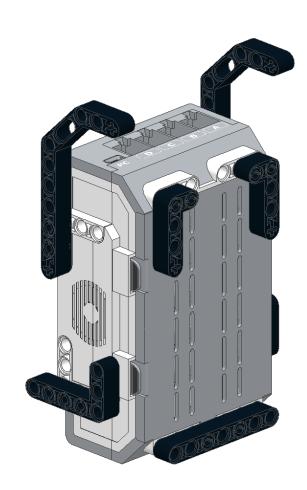

### Body

10 1x 2x

### 11 6x

16 2x 2x

23

**Before Next Step:** Route 4 wires (1 x 25cm, 1 x 35cm, 2 x 50cm) along the back side of the EV3 brick. The next 2 pieces will secure the wires in place.