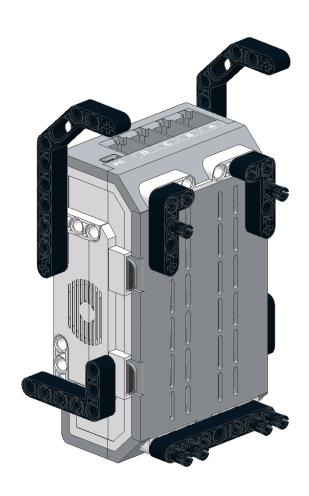

### Body

10 1x 2x

### 11 6x

16 2x 2x

23

**Before Next Step:** Route 4 wires (1 x 25cm, 1 x 35cm, 2 x 50cm) along the back side of the EV3 brick. The next 2 pieces will secure the wires in place.