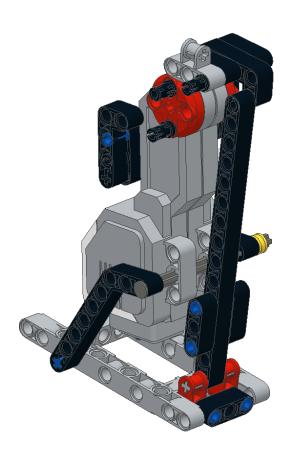

### LEGO Mindstorms EV3 BASK3TBALL Robot Build Instructions



### Body































10 1x 2x



### 11 6x















16 2x 2x

























23

**Before Next Step:** Route 4 wires (1 x 25cm, 1 x 35cm, 2 x 50cm) along the back side of the EV3 brick. The next 2 pieces will secure the wires in place.



#### **Arms**













































#### **Arm Control Motor**



















### **Right Leg**



































10 1x



### 11 2x



# 12 1x















16 1x 1x



### **Left Leg**















































10 1x



# 11 2x



# 12 1x















16 1x 1x





#### **Connect Wires:**

25cm Wire from EV3 Infrared Sensor --> EV3 Brick Port 2

35cm Wire from Medium Motor → EV3 Brick Port A (Route behind medium motor)

50cm Wire from Left Leg large motor → EV3 Brick Port C

50cm Wire from Right Leg large motor → EV3 Brick Port B

(Route 50cm Wires behind 8cm leg pins and behind medium motor)

### **Parts List**