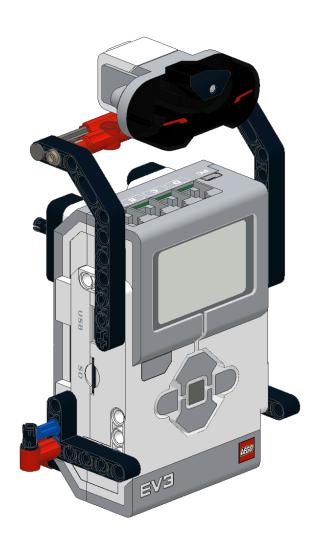

### 11 6x

16 2x 2x

23

**Before Next Step:** Route 4 wires (1 x 25cm, 1 x 35cm, 2 x 50cm) along the back side of the EV3 brick. The next 2 pieces will secure the wires in place.

#### **Connect Wires:**

25cm Wire from EV3 Infrared Sensor --> EV3 Brick Port 2

35cm Wire from Medium Motor → EV3 Brick Port A (Route behind medium motor)

50cm Wire from Left Leg large motor → EV3 Brick Port C