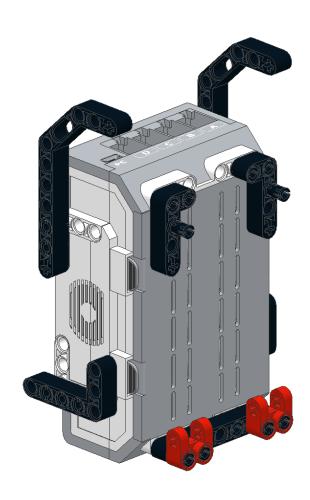

### 11 6x

16 2x 2x

23

**Before Next Step:** Route 4 wires (1 x 25cm, 1 x 35cm, 2 x 50cm) along the back side of the EV3 brick. The next 2 pieces will secure the wires in place.