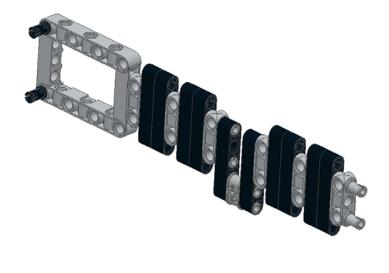

### LEGO Mindstorms EV3 BASK3TBALL Robot Build Instructions



### Body































10 1x 2x



### 11 6x















16 2x 2x

























23

**Before Next Step:** Route 4 wires (1 x 25cm, 1 x 35cm, 2 x 50cm) along the back side of the EV3 brick. The next 2 pieces will secure the wires in place.



#### **Arms**













































#### **Arm Control Motor**



















### **Right Leg**



































10 1x



### 11 2x



# 12 1x















16 1x 1x



### **Left Leg**















































10 1x



# 11 2x



# 12 1x















16 1x 1x





#### **Connect Wires:**

25cm Wire from EV3 Infrared Sensor --> EV3 Brick Port 2

35cm Wire from Medium Motor → EV3 Brick Port A (Route behind medium motor)

50cm Wire from Left Leg large motor → EV3 Brick Port C

50cm Wire from Right Leg large motor → EV3 Brick Port B

(Route 50cm Wires behind 8cm leg pins and behind medium motor)

### **Parts List**