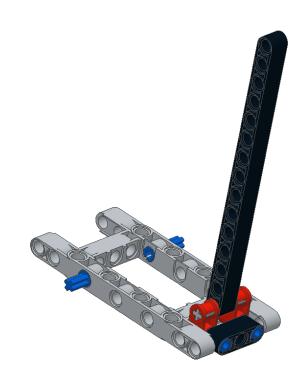

### LEGO Mindstorms EV3 BASK3TBALL Robot Build Instructions



### Body































10 1x 2x



### 11 6x















16 2x 2x

























23

**Before Next Step:** Route 4 wires (1 x 25cm, 1 x 35cm, 2 x 50cm) along the back side of the EV3 brick. The next 2 pieces will secure the wires in place.



#### **Arms**













































#### **Arm Control Motor**



















### **Right Leg**



































10 1x



### 11 2x



# 12 1x















16 1x 1x



### **Left Leg**















































10 1x



# 11 2x



# 12 1x















16 1x 1x





#### **Connect Wires:**

25cm Wire from EV3 Infrared Sensor --> EV3 Brick Port 2

35cm Wire from Medium Motor → EV3 Brick Port A (Route behind medium motor)

50cm Wire from Left Leg large motor → EV3 Brick Port C

50cm Wire from Right Leg large motor → EV3 Brick Port B

(Route 50cm Wires behind 8cm leg pins and behind medium motor)

### **Parts List**