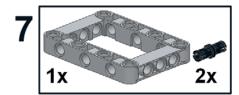

### LEGO Mindstorms EV3 BASK3TBALL Robot Build Instructions



### Body































10 1x 2x



### 11 6x















16 2x 2x

























23

**Before Next Step:** Route 4 wires (1 x 25cm, 1 x 35cm, 2 x 50cm) along the back side of the EV3 brick. The next 2 pieces will secure the wires in place.



#### **Arms**













































#### **Arm Control Motor**



















### **Right Leg**



































10 1x



### 11 2x



# 12 1x















16 1x 1x



### **Left Leg**















































10 1x



# 11 2x



# 12 1x















16 1x 1x





#### **Connect Wires:**

25cm Wire from EV3 Infrared Sensor --> EV3 Brick Port 2

35cm Wire from Medium Motor → EV3 Brick Port A (Route behind medium motor)

50cm Wire from Left Leg large motor → EV3 Brick Port C

50cm Wire from Right Leg large motor → EV3 Brick Port B

(Route 50cm Wires behind 8cm leg pins and behind medium motor)

### **Parts List**