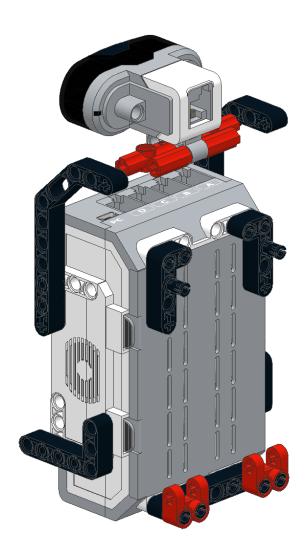

#### **Connect Wires:**

25cm Wire from EV3 Infrared Sensor --> EV3 Brick Port 2

35cm Wire from Medium Motor → EV3 Brick Port A (Route behind medium motor)

50cm Wire from Left Leg large motor → EV3 Brick Port C